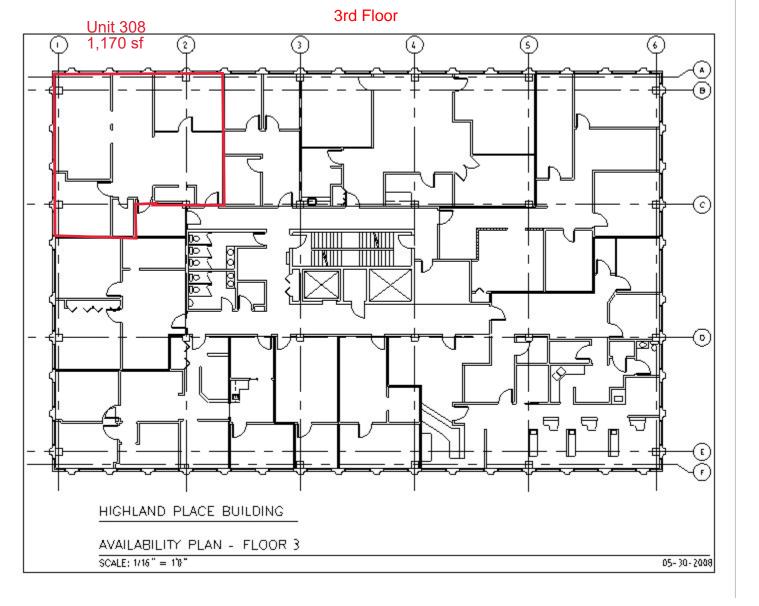

## Highland Place Highland Heights, Ohio

675 - 1,170 sq ft available

**Description:** 6151 Wilson Mills Road. The building is 34,713 sq ft on three floors. The property sits on the North side of the street just East of Miner Road and West of I 271. There are 190 dedicated parking spaces with potential for signage on the monument sign.