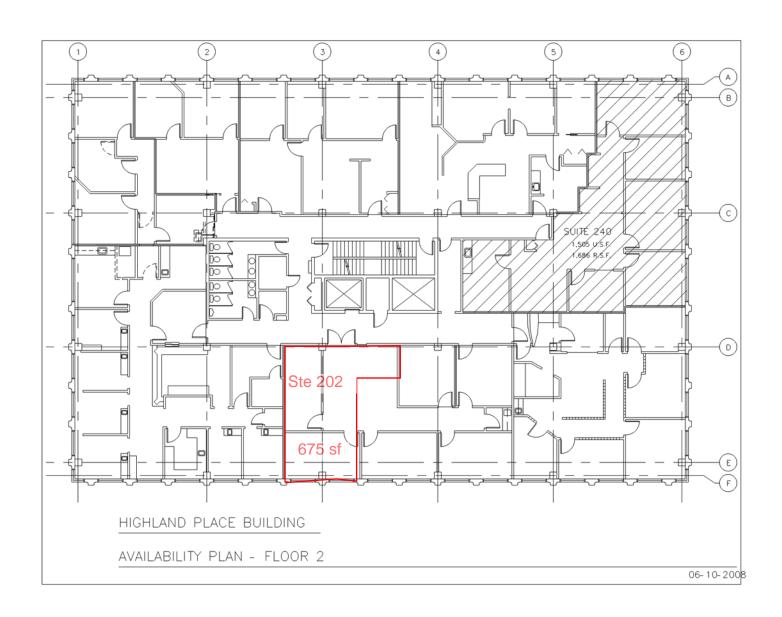

on, Panini's, Chipotle, Aladdin's, Yours Truly, Dunkin Donuts, Key Bank, etc.

## **Demographics:**

**Population:** 

1 mile: 6,316 3 miles: 54,139 5 miles: 147,795

**Average Household Income:** 

1 mile: \$83,008 3 miles: \$88,829 5 miles: \$80,972



For more information contact: Craig Cohen Craig@CohenCommercialGroup.com \*The agent is an owner of the property.



The information submitted herein is not guaranteed. Although obtained from reliable sources, it is subject to errors, omissions, prior sale/lease and withdrawal from the market without notice. Cohen Commercial Group, its affiliates, agents, and employees, and Seller/Landlord make no representations about the accuracy of said information and recommend individual investigation to certify its validity.

## 2nd floor vacancies